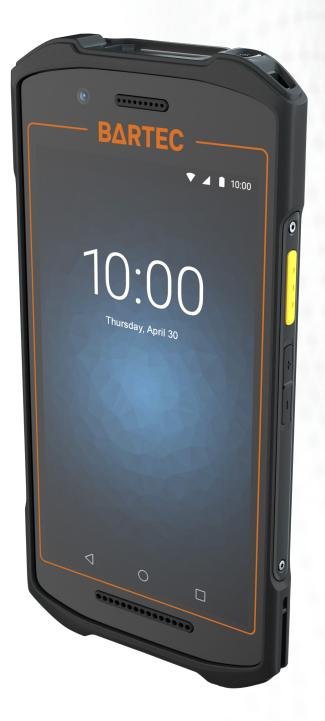

# TC26-NI Touch Computer is the ultimate cost-effective touch computer for your business in hazardous areas.

If you are considering purchasing low-cost mobile phones for your workers in hazardous areas, step up to the TC26-NI Touch Computer – without stepping up in price. You get all the right business features you need to improve workforce productivity and task accuracy, reduce total cost of ownership and increase return on investment. You get the right features, the right ruggedness, and the right accessories, all at the right price.